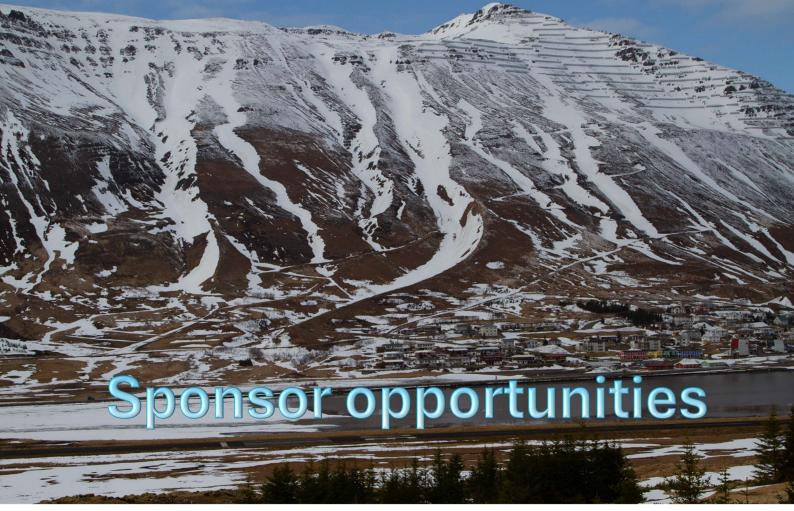

### Introduction

We invite you to the *International Symposium on Snow Avalanches and other Rapid Gravity Mass Flows*, scheduled to take place in Isafjordur, Northwest Iceland, from September 30 to October 3, 2025. We anticipate around 130 participants will attend the conference in Isafjordur next autumn. Known as the vibrant heart of the Westfjords, Isafjordur acts as the main hub for visitors exploring the wilderness, including the Hornstrandir Nature Reserve and the Dynjandi waterfall. During the devastating avalanches of 1995 in Sudavik and Flateyri, Isafjordur functioned as a central point for the rescue efforts, and today the surrounding area hosts many of Iceland's largest snow avalanche mitigation measures.